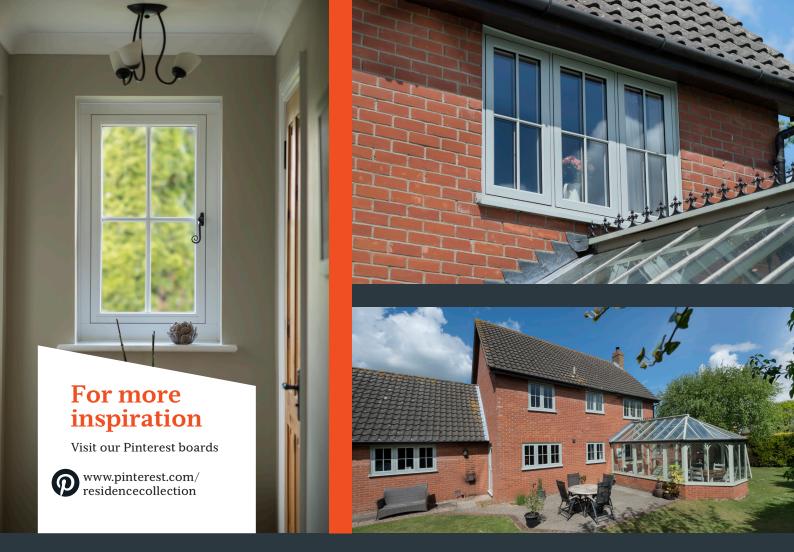

Having our home updated with R7 has definitely been worth the investment. The kerb appeal of the house has been greatly improved and visitors often comment on how attractive the windows are. We couldn't be happier with our new windows!

## we couldn't be happier with our new windows The Cummins, 2017

Mr and Mrs Cummins chose R7 windows in Painswick foil to the outside, with chalk white (unfoiled) finish inside.

T: 01452 300912 E: journey@residencecollection.co.uk W: www.residencecollection.co.uk